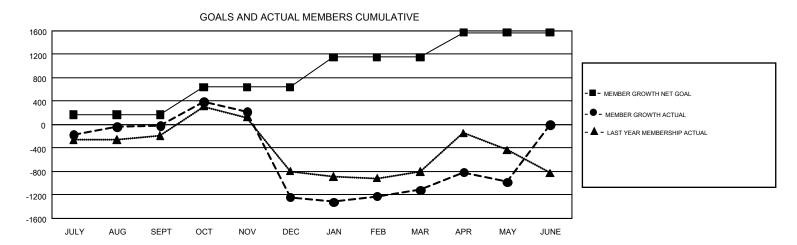

## REPORT DOES NOT INCLUDE CLUBS IN UNDISTRICTED AREAS.

| Clubs                 |               |           |               | Members               |                           |                         |                                                    |  |
|-----------------------|---------------|-----------|---------------|-----------------------|---------------------------|-------------------------|----------------------------------------------------|--|
| RESULTS FOR 2018-2019 |               |           |               | RESULTS FOR 2018-2019 |                           |                         |                                                    |  |
| QUARTER               | NEW CLUB GOAL | NEW CLUBS | DROPPED CLUBS | QUARTER               | MEMBER GROWTH NET<br>GOAL | MEMBER GROWTH<br>ACTUAL | DROPPED<br>MEMBERS ACTUAL<br>(including transfers) |  |
| JULY/AUG/SEPT         | 7             | 19        | 27            | JULY/AUG/SEPT         | 169                       | 1,640                   | 1,480                                              |  |
| OCT/NOV/DEC           | 15            | 7         | 21            | OCT/NOV/DEC           | 469                       | 1,539                   | 2,652                                              |  |
| JAN/FEB/MAR           | 14            | 2         | 18            | JAN/FEB/MAR           | 515                       | 1,295                   | 990                                                |  |
| APR/MAY/JUNE          | 15            | 8         | 6             | APR/MAY/JUNE          | 418                       | 1,349                   | 1,112                                              |  |