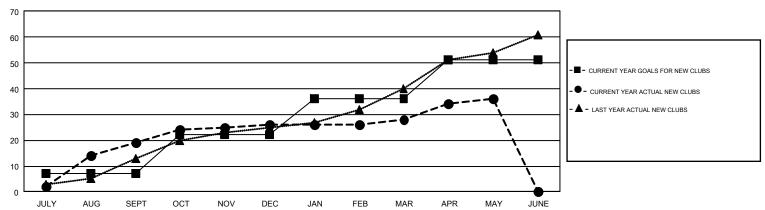

## REPORT DOES NOT INCLUDE CLUBS IN UNDISTRICTED AREAS.

| Clubs                 |               |           |               | Members               |                           |                         |                                                    |  |
|-----------------------|---------------|-----------|---------------|-----------------------|---------------------------|-------------------------|----------------------------------------------------|--|
| RESULTS FOR 2018-2019 |               |           |               | RESULTS FOR 2018-2019 |                           |                         |                                                    |  |
| QUARTER               | NEW CLUB GOAL | NEW CLUBS | DROPPED CLUBS | QUARTER               | MEMBER GROWTH NET<br>GOAL | MEMBER GROWTH<br>ACTUAL | DROPPED<br>MEMBERS ACTUAL<br>(including transfers) |  |
| JULY/AUG/SEPT         | 7             | 19        | 27            | JULY/AUG/SEPT         | 169                       | 1,640                   | 1,480                                              |  |
| OCT/NOV/DEC           | 15            | 7         | 21            | OCT/NOV/DEC           | 469                       | 1,539                   | 2,652                                              |  |
| JAN/FEB/MAR           | 14            | 2         | 18            | JAN/FEB/MAR           | 515                       | 1,295                   | 990                                                |  |
| APR/MAY/JUNE          | 15            | 8         | 6             | APR/MAY/JUNE          | 418                       | 1,349                   | 1,112                                              |  |